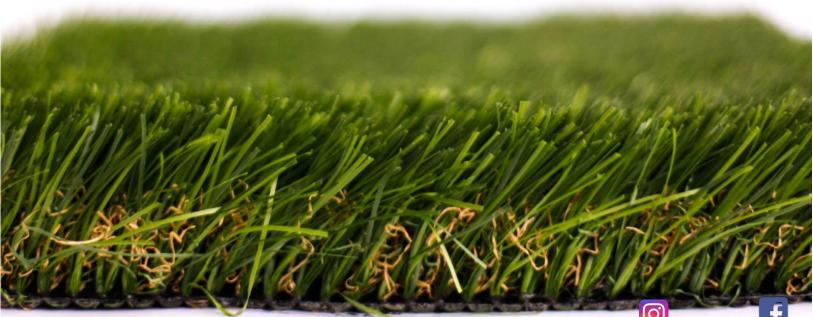

## **KNOX 105**

Face Weight: 105 oz Total Weight: 128 oz Pile Height: 2.25" Yarn Color: Field Green / Forest Green Thatch Color: Brown Yarn: Monofilament Polyethylene Diamond Shape + PP Curl Thatch: Texturize PE Backing: 28oz Polyethylene Coating: Double Fabric PU Machine Gauge: 3/8" Stich: 16 /10cm Infill: recommended Infill Ratio: 1.5 - 2lbs per sq/ft Drain Rate: 30" per hour per sg/yd Full Roll: 15 x 100' Warranty: 10 years Flammability Test: Pass Lead Test: Pass Solar Status: UV resistant Turf Temp Rating: - 15% Softness Rating: 5 Visual Rating: 5

**Intended Use**: Landscape applications, Light to Moderate Traffic, Multi-purpose.

"KNOX 105is the longest, heaviest, most thick, lush turf available not just within the ChiTurf product line but also virtually anywhere on the market globally. It's a great turf grass for light to medium traffic, high visibility applications and applications requiring the highest GMAX without added sub layer foam padding. To anyone dead set on making a turf selection soley based on how the turf looks and feels to the touch with the highest quality built in...touch a sample of the Gold Coast and it's a done deal; there's virtually nothing on the market nationwide or globally you will find comparable. Beautiful turf, cutting edge state of the art manufacturing."